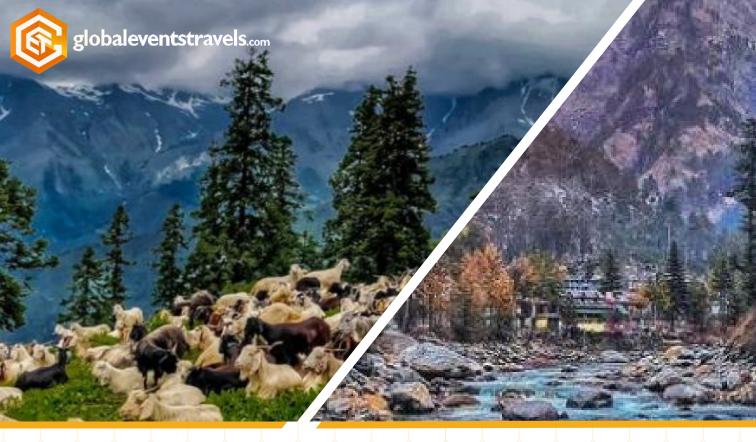

## Overview KASOL

Kasol is a charming village nestled in the Parvati Valley of Himachal Pradesh, India. Known for its breathtaking natural beauty, serene ambiance, and vibrant hippie culture, Kasol has emerged as a popular destination among backpackers, trekkers, and nature enthusiasts.

### BUNBUNI

The Bunbuni Pass trek is a challenging and rewarding trekking expedition in the Parvati Valley region of Himachal Pradesh, India. Situated at an altitude of approximately 4,200 meters (13,780 feet) above sea level, Bunbuni Pass offers breathtaking panoramic views of the surrounding snow-capped peaks, lush green valleys, and pristine alpine meadows.