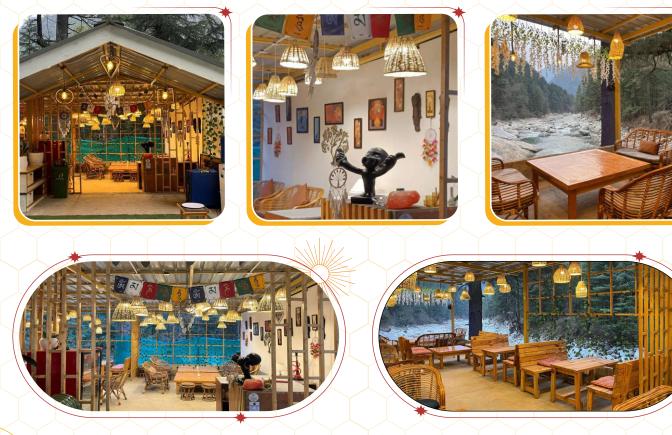

### Step Inn Kasol Your Ultimate Riverside Retreat

# Welcome

Nestled in the heart of the enchanting village of Kasol, Step Inn offers a tranquil haven for nature lovers, adventure seekers, and those seeking a peaceful escape amidst the breathtaking beauty of the Parvati Valley. Our boutique accommodation comprises a blend of cozy cottages, deluxe camps, and a charming riverside café, all designed to provide guests with a memorable and rejuvenating experience.