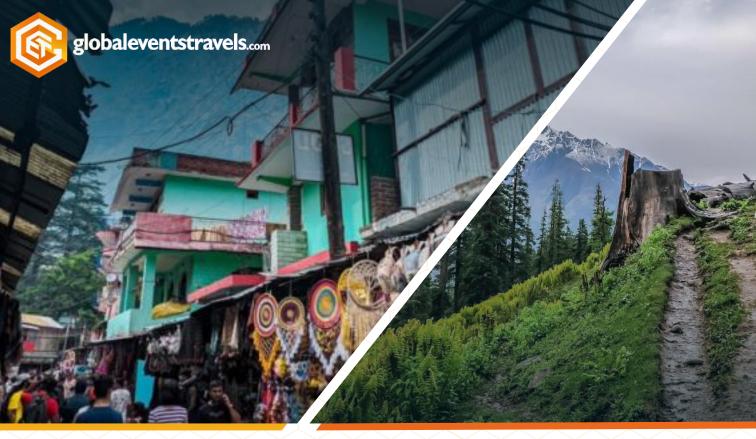

Visit the local market of Kasol to shop for souvenirs, handicrafts, and traditional clothing.

Spend the afternoon exploring the charming village of Kasol, known for its serene ambiance, scenic beauty, and vibrant hippie culture.

Reach Bunbuni Pass by late morning or midday and soak in the mesmerizing panoramic views of the surrounding peaks and valleys.

Spend some time at the pass, capturing photographs and enjoying the serenity of the high-altitude landscape.