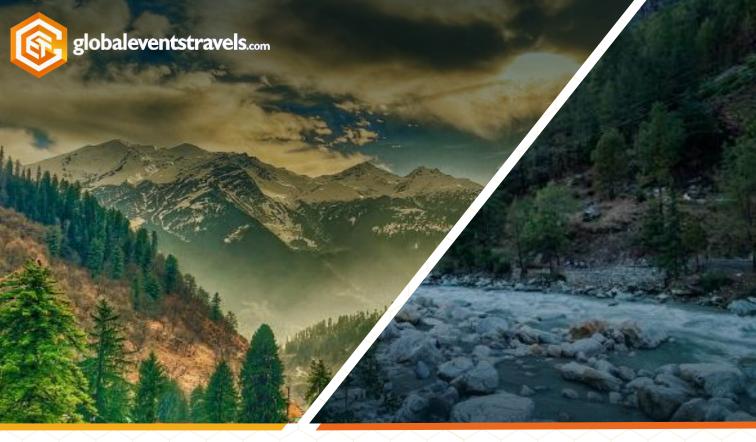

#### **KASOL - BUNBUNI**

After breakfast, embark on a trek from Kasol to Bunbuni Pass Base Camp. The trek route passes through picturesque landscapes, dense forests, and lush meadows.

Enjoy breathtaking views of the surrounding mountains and valleys along the way.

### BUNBUNI - KASOL DELHI DEPARTURE

Wake up early to start your ascent towards Bunbuni Pass, which stands at an altitude of approximately 4,200 meters.

The trek to Bunbuni Pass involves a steep and challenging climb, so pace yourself accordingly and take breaks as needed.

Reach Bunbuni Pass by late morning or midday and soak in the mesmerizing panoramic views of the surrounding peaks and valleys.

Spend some time at the pass, capturing photographs and enjoying the serenity of the high-altitude landscape.