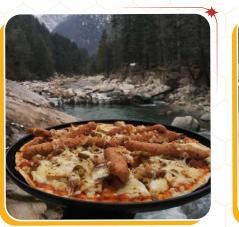

#### What's Included

- ☑ Pick and Drop Transfers from/to Delhi.
- ☑ 1 Night accommodation in Kasol | | 1 Night in Bunbuni.
- ☑ All meals are included with proper hygiene parameters.
- ☑ Triple/quad sharing tent accommodations are available.
- ☑ MAP Meal Plan : Breakfast, & Dinner.
- ☑ All tolls and forest fees.
- ☑ Trekking gears (Dome tents, sleeping bags Only.)
- First Aid Medical Kit. Qualified and experience trip Leader, well informed guide, and support staff.
- ☑ All the necessary Permits for treks.