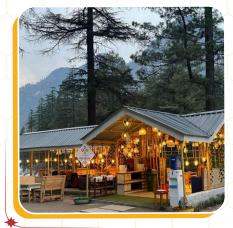

### Step Inn Kasol Your Ultimate Riverside Retreat

# Welcome

Nestled in the heart of the enchanting village of Kasol, Step Inn offers a tranquil haven for nature lovers, adventure seekers, and those seeking a peaceful escape amidst the breathtaking beauty of the Parvati Valley. Our boutique accommodation comprises a blend of cozy cottages, deluxe camps, and a charming riverside café, all designed to provide guests with a memorable and rejuvenating experience.