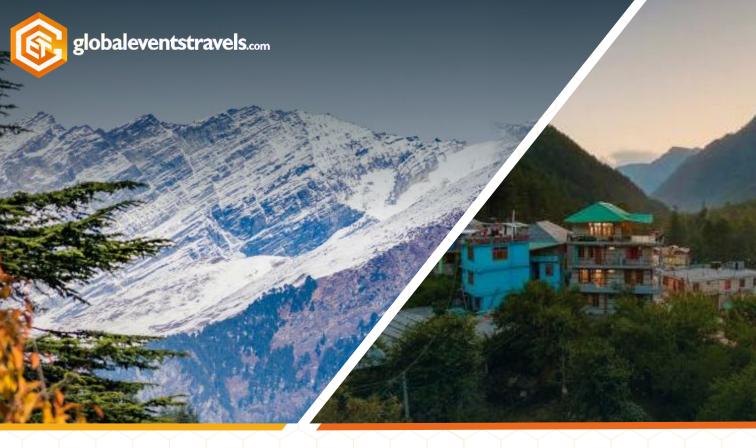

### BUNBUNI

The Bunbuni Pass trek is a challenging and rewarding trekking expedition in the Parvati Valley region of Himachal Pradesh, India. Situated at an altitude of approximately 4,200 meters (13,780 feet) above sea level, Bunbuni Pass offers breathtaking panoramic views of the surrounding snow-capped peaks, lush green valleys, and pristine alpine meadows.

#### **KASOL - BUNBUNI**

After breakfast, embark on a trek from Kasol to Bunbuni Pass Base Camp. The trek route passes through picturesque landscapes, dense forests, and lush meadows.

Enjoy breathtaking views of the surrounding mountains and valleys along the way.

Reach Bunbuni Pass Base Camp by late afternoon or early evening. Set up camp for the night and relax amidst the tranquility of the Himalayas. Dinner and overnight stay at the base camp.