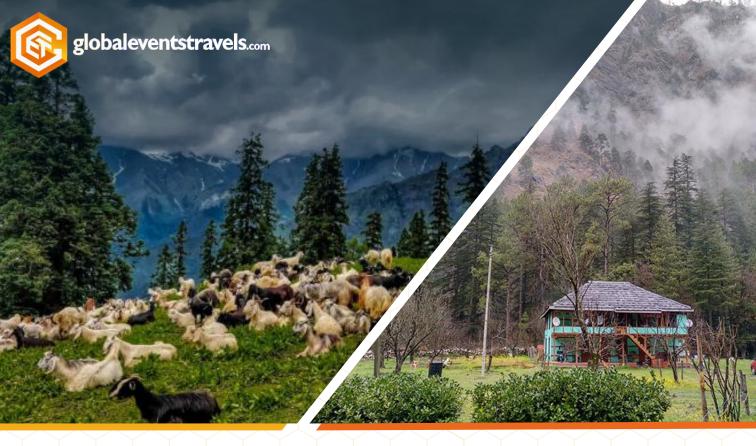

### BUNBUNI

The Bunbuni Pass trek is a challenging and rewarding trekking expedition in the Parvati Valley region of Himachal Pradesh, India. Situated at an altitude of approximately 4,200 meters (13,780 feet) above sea level, Bunbuni Pass offers breathtaking panoramic views of the surrounding snow-capped peaks, lush green valleys, and pristine alpine meadows.

#### **KASOL - BUNBUNI**

After breakfast, embark on a trek from Kasol to Bunbuni Pass Base Camp. The trek route passes through picturesque landscapes, dense forests, and lush meadows.

Enjoy breathtaking views of the surrounding mountains and valleys along the way.

Reach Bunbuni Pass Base Camp by late afternoon or early evening. Set up camp for the night and relax amidst the tranquility of the Himalayas. Dinner and overnight stay at the base camp.